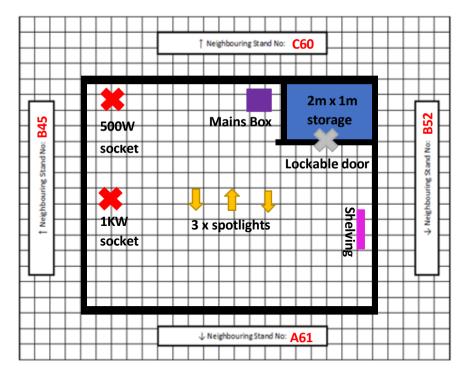

#### Exhibition:

Use the grid plan below (birds-eye view) to specify the layout of your stand so we can position your items according to your requirements. Please draw your shell scheme stand onto the grid plan and add your ordered items to it. •Spotlights •power sockets •Storage areas • Shelves

# How do I complete my grid plan?

Use different symbols and clearly label these symbols for any ordered items, and any items included in your stand package.

### **Mains Boxes**

Please include a mains box placement on your grid plan. This cannot be changed onsite. Please note due to locations of the mains ducts on the show floor the contractors will do their best to pull these close to your position marked but it may not always be possible to pull this exactly where required.

Ordered & Package Sockets (Specify power ordered)

Mains Duct / Box (Ideal Placement)

**Ordered Storage** 

Ordered Lockable Door Placement

Spotlights (Pointing in direction of light)

Shelving (Please specify height from the ground)