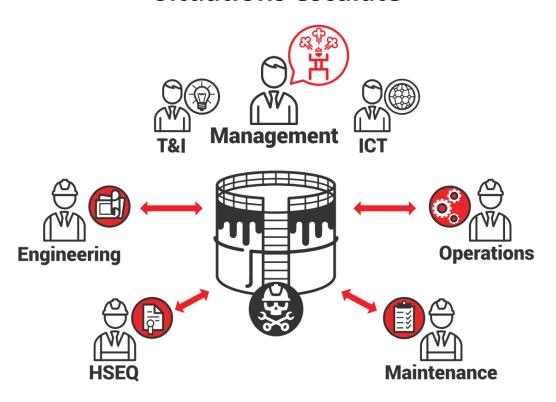

#### **Situations escalate**

#### Difficult communication

Difficult communication

Scattered & inaccessible data

Difficult communication

Scattered & inaccessible data

Field checks become strenuous activities