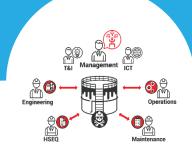

# Lockdowns complicate meetings

#### COVID-19

Lockdowns complicate meetings

Departmental silos increase